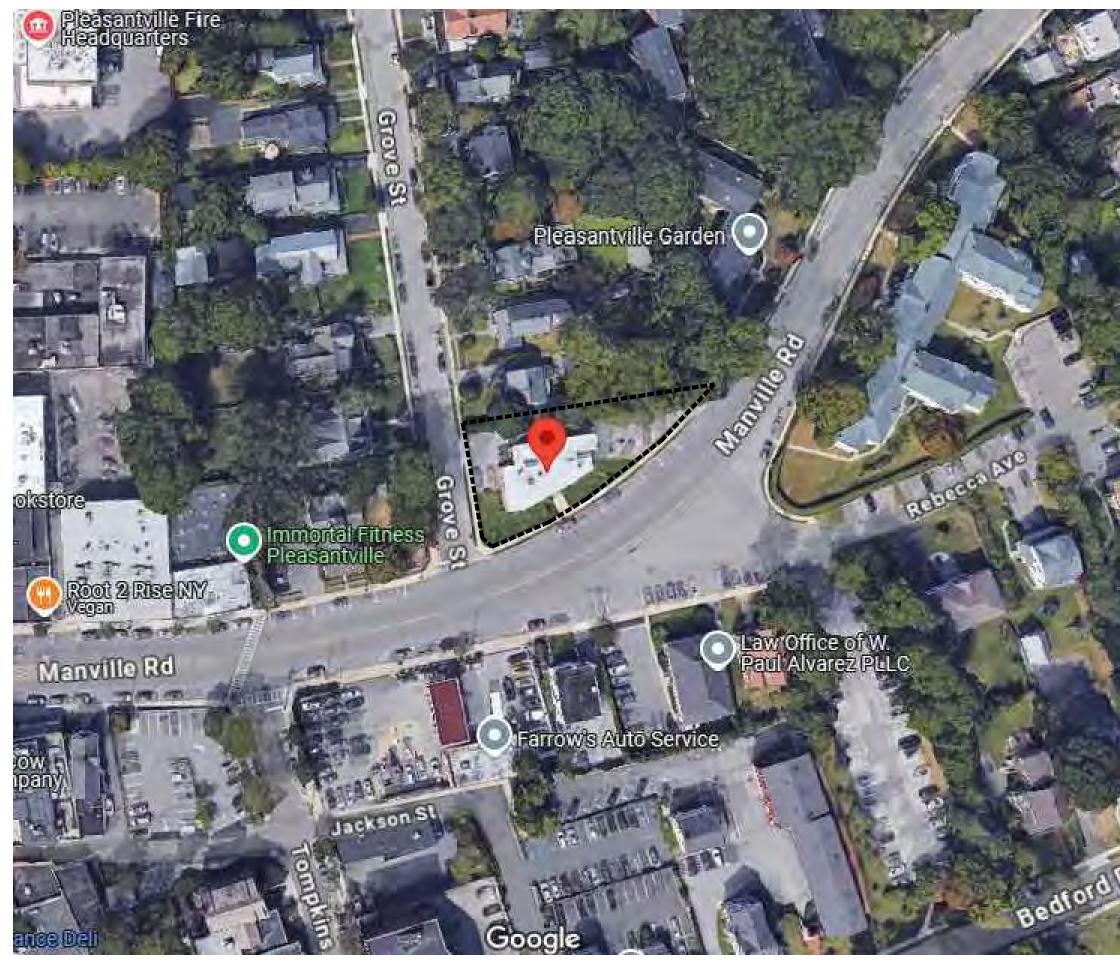

|  |
| A02 | Surrounding Buildings                        |  |
| A03 | Previously Approved Site Plan                |  |
| A04 | Proposed Site Plan                           |  |
| A05 | Landscape Plan                               |  |
| A10 | Proposed 1st Floor Plan                      |  |
| A11 | Existing 1st Floor Plan                      |  |
| A12 | Proposed 2nd Floor Plan                      |  |
| A13 | Existing 2nd Floor Plan                      |  |
| A20 | Proposed Elevations & Sustainability Factors |  |
| A21 | Existing Elevations                          |  |
| A22 | Proposed Elevations                          |  |
| A23 | Existing Elevations                          |  |
|     |                                              |  |

## Existing Aerial Map





# 325 MANVILLE ROAD ALTERATIONS

Owner Manville and Grove, LLC 325 Manville Road Pleasantville, NY 10570 Architect **Gallin Beeler Design Studio**, PLLC 23 Washington Avenue Pleasantville NY, 10570

## Planning Board Submission

These drawings are instruments of service and are protected by copyright. These designs and drawings may not be reproduced or copied without written permission from Gallin Beeler Design Studio, PLLC.

| A CHARGE NEW YOR |                  |                                                                            |  |
|------------------|------------------|----------------------------------------------------------------------------|--|
| NORTH            |                  | Gallin Beeler Design Studio<br>License Expiration:<br>RBeeler NY 8/31/2026 |  |
|