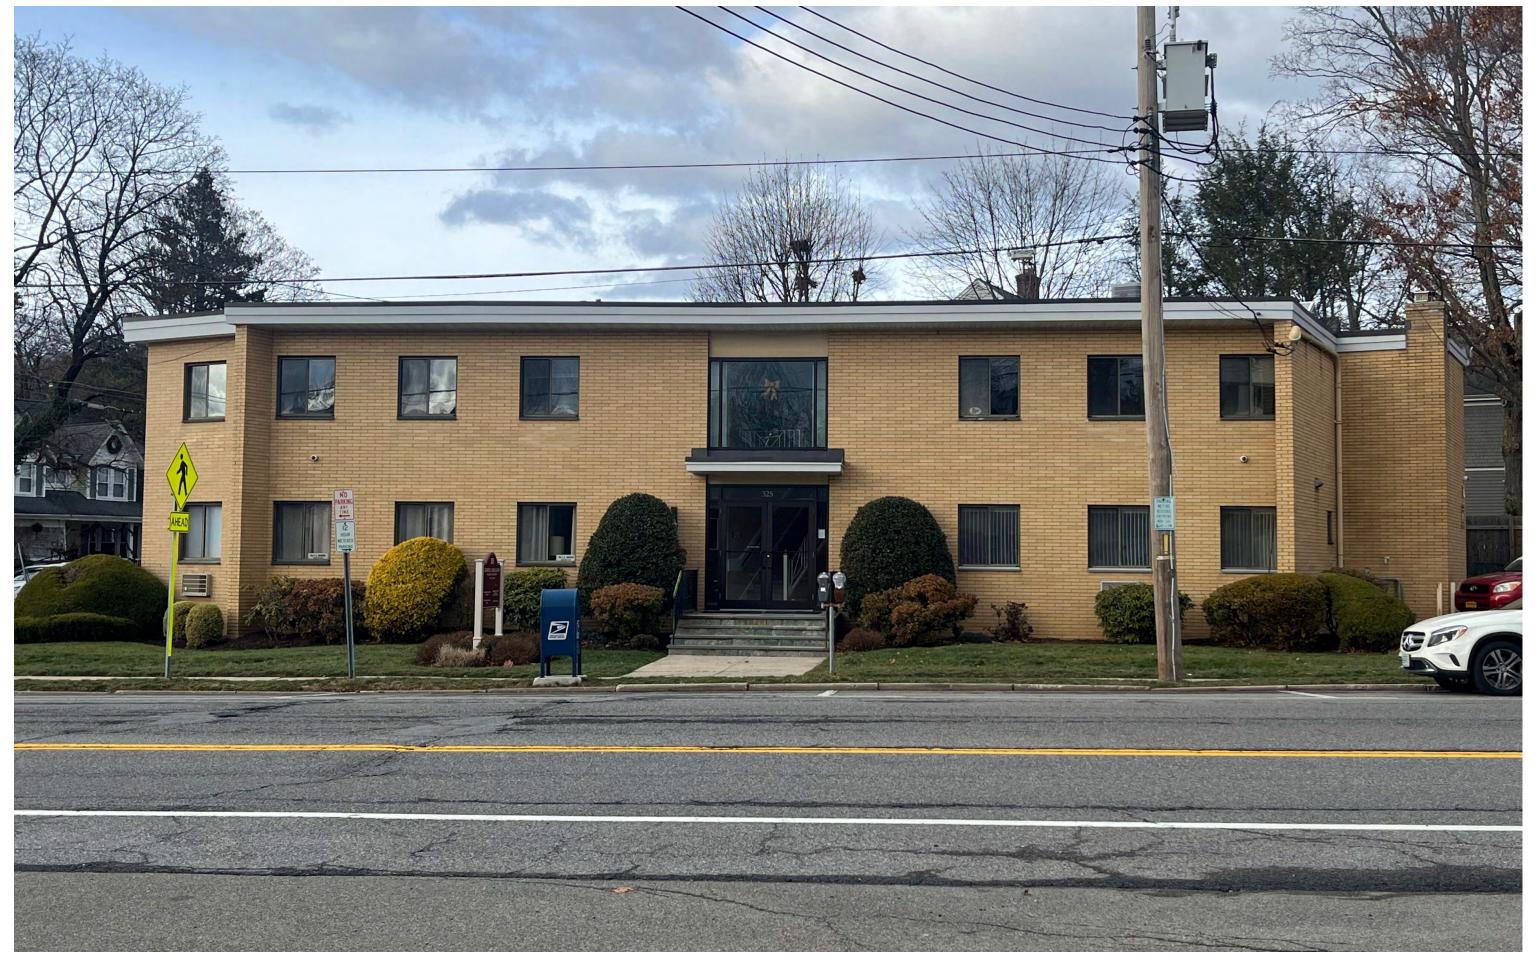

#### Existing Conditions: Front Facade



### Rendering: Proposed Alterations





Architectural

|     | Architectural                                |  |
|-----|----------------------------------------------|--|
| A00 | Cover Sheet                                  |  |
| A01 | Survey                                       |  |
| A02 | Surrounding Buildings                        |  |
| A03 | Previously Approved Site Plan                |  |
| A04 | Proposed Site Plan                           |  |
| A05 | Landscape Plan                               |  |
| A10 | Proposed 1st Floor Plan                      |  |
| A11 | Existing 1st Floor Plan                      |  |
| A12 | Proposed 2nd Floor Plan                      |  |
| A13 | Existing 2nd Floor Plan                      |  |
| A20 | Proposed Elevations & Sustainability F